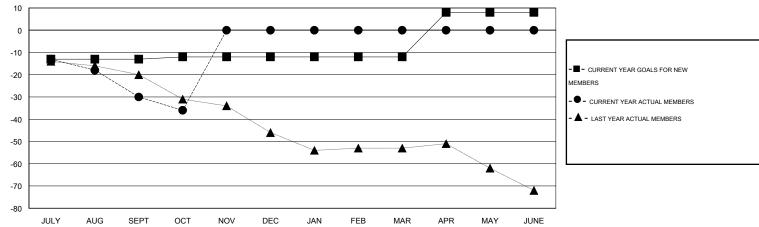

# LOCATION PENNSYLVANIA

 $\mathsf{GMT}\;\mathsf{CA}\;1$ 

|               |                  | Clubs             |                  |                  | Members               |                    |                                     |                    |                  |  |
|---------------|------------------|-------------------|------------------|------------------|-----------------------|--------------------|-------------------------------------|--------------------|------------------|--|
|               | RESUI            | LTS FOR 2014-2015 | i                |                  | RESULTS FOR 2014-2015 |                    |                                     |                    |                  |  |
| QUARTER       | NEW CLUB<br>GOAL | NEW CLUBS         | DROPPED<br>CLUBS | NET<br>GAIN/LOSS | QUARTER               | NEW MEMBER<br>GOAL | CHARTER AND<br>NEW MEMBERS<br>ADDED | DROPPED<br>MEMBERS | NET<br>GAIN/LOSS |  |
| JULY/AUG/SEPT | 0                | 0                 | 0                | 0                | JULY/AUG/SEPT         | -13                | 22                                  | 52                 | -30              |  |
| OCT/NOV/DEC   | 0                | 0                 | 0                | 0                | OCT/NOV/DEC           | 1                  | 6                                   | 12                 | -6               |  |
| JAN/FEB/MAR   | 0                | 0                 | 0                | 0                | JAN/FEB/MAR           | 0                  | 0                                   | 0                  | 0                |  |
| APR/MAY/JUNE  | 1                | 0                 | 0                | 0                | APR/MAY/JUNE          | 20                 | 0                                   | 0                  | 0                |  |